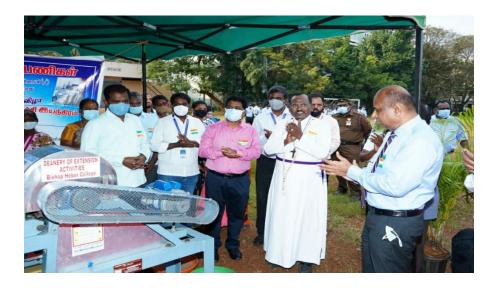

#### • ESTABLISHMENT OF INCUBATION CENTRE

Deanery of Extension Activities Bishop Heber College (Autonomous) Tiruchirappalli – 17

invite you for the Launching of ENTREPRENEURSHIP DEVELOPMENT PROGRAMME for the Model Village at

Kumara Vayalur

and Dedication of

BANANA FIBRE EXTRACTING MACHINE

Wednesday, 26.01.2022 @ 08.00 am Venue : Bishop Heber College, Tiruchirappalli

by

Rt.Rev. Dr. D. CHANDRASEKARAN Bishop & Chairman, College Governing Body

> presided by Dr.D. PAUL DHAYABARAN Principal, Bishop Heber College Tiruchirappalli

overview of the Project by Dr. V ANAND GIDEON Dean for Extension Activities Bishop Heber College, Tiruchirappalli

occasion of 73<sup>rd</sup> Republic Day Celebrations, Deanery of Extension Activities, Bishop Heber College launched the Entrepreneurship Development Programme for the Model Village at Kumara Vayalur on 26.01.2022. As part of the program Banana Fibre Extracting Machine was dedicated by our Chairman Bishop Rt.Rev. Dr. D. Chandrasekaran in the presence of the Principal, Vice Principals, Bursar, Deans, HoDs, Staff and students of our College.

As the Model Village and the adopted villages are considered the Banana cultivation hub. This will empower the rural women and community in Vayalur and surrounding villages. The Banana Fibre processing unit will serve as the Incubation Centre at the Model Village Kumara Vayalur, for the Deanery will train the SHG members in the adopted villages around Kumara Vayalur (Model Village) in making Banana fibre and help them to develop entrepreneurship opportunities. After the extraction of the Banana fibre, the pulp from the Banana stem will be composed for making compost bio fertilizer.

Chairman and Principal Sir appreciated the Deanery of Extension Activities for extending the services for the upliftment of neighborhood communities.

the