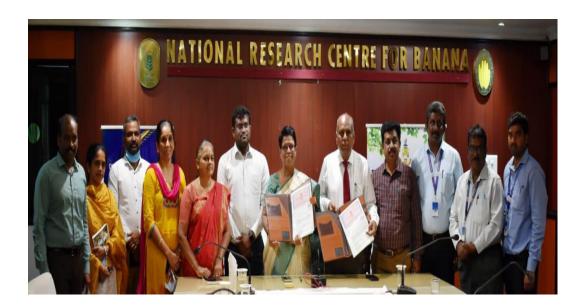

# • SIGNING OF MOU WITH BANANA RESEARCH CENTRE FOR BANANA (NRCB)

Speaking at the MoU signing ceremony held at the ICAR-NRCB's Institute Technology Management Unit, Dr. S. Uma, Director, NRCB, said, "Tiruchi district has about 10,000 hectares under banana cultivation. Conventionally, suckers are used to propagate traditional varieties. However, with the poor selection of suckers, disease spread is rampant and leads to more than 20-30% yield loss. We have developed a low cost and farmer-friendly banana nursery technology to meet the planting material demand and also provide entrepreneurial avenues for rural youth."

Dr. S. Backiyarani and Dr. M. S. Saraswathi are the principal scientists and co-inventors of the technology. Ms. Backiyarani explained that a minimum of 10 to 25 healthy plants may be obtained from the single sucker within the period of three to four months. "The plantlet can be produced throughout the year without any seasonal barriers". The MoU was signed by The Director of NRCB and the Principal of our College in the presence of Scientists, NABARD officials and Associate Deans and Staffs from Botany Department.