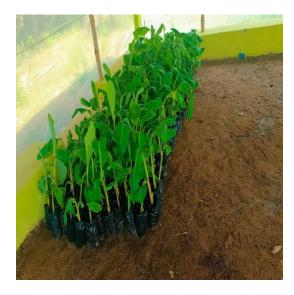

#### **BANANA SAPLING NURSERY UNIT**

5. j

ர்க்க

As a part of Extension activity, a Banana Sapling Nursery was established at CSI Retreat Centre at Murungapettai (Karur Bypass), Tiruchirappalli in collaboration with National Research Centre for Banana. NRCB have transferred a low-cost technology module to enable mass production of suckers (a shoot that develops from a lateral bud on the rhizome and emerges from the soil usually near the parent plant. Dr. R. Karthic, Project Coordinator, elaborated the business model using this technology. "A 20 x 10 feet nursery unit can produce 6000 plants in three cycles per year and a plant can be sold at the rate of Rs. 10/-.