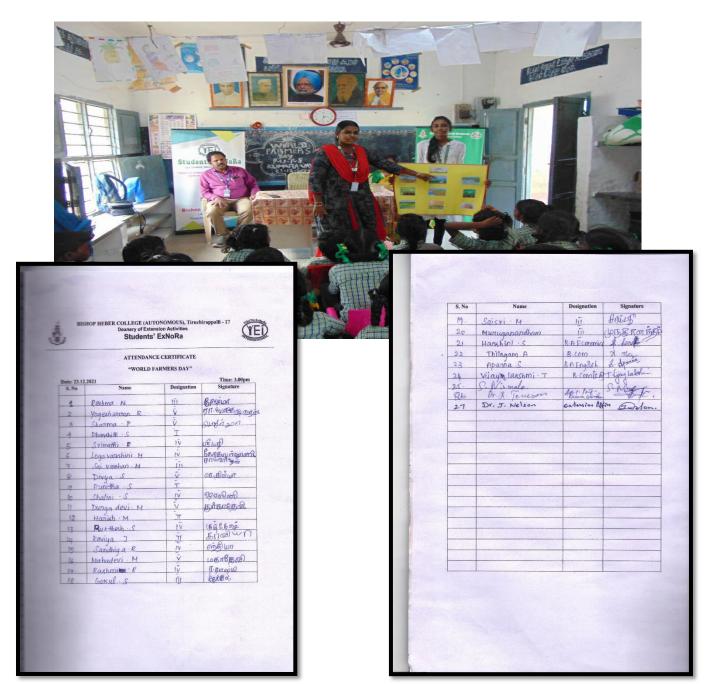

#### **ACTIVITY 1:**

Name of Activity: Digital Literacy Programme for Children

Need of the Activity: Empowerment of School children, SHG women and Farmers through digital Literacy programme.

**Description 200 words (along with the Pictures):** The Extension wing of Bishop Heber College and Redington Foundation (National Level Non-Governmental Organisation) has jointly organised a National Digital Literacy programme to the villagers of Kumara Vayalur, the designated Model Village of Bishop Heber College Tiruchirappalli, Tamilnadu. The program was conducted from 18 to 25 August 2021(Five batch for Students, one batch for SHG women and one batch for Farmers). This village is adopted through Unnat Bharat Abhiyan scheme.

The digital literacy training program was successfully conducted through the WOW (World on Wheels) bus, specially designed for digital literacy program sponsored by Redington Foundation. This bus contains 21 computers with smart board attachment and internet connections. This bus is specifically designed for providing digital literacy to the rural communities and others. Resource person Mr. Bernat Stalin from Redington Foundation gave the training to the participants in Basic computers, painting, Organic farming and Corona Awareness programme. The school children actively participated and interacted with resource person. Totally 104 members participated in the programme. The presidential address given by the Dr. V. Anand Gideon, Dean of Extension Activities and UBA Coordinator, Bishop Heber College. Felicitation address given by Dr. Sam Deva Asir RM, Associate Dean, Deanery of Extension Activities, Bishop Heber College.

Mrs. Manimekalai Murugesan, Panchayat President, Kumara Vayalur rendered vote of

thanks.