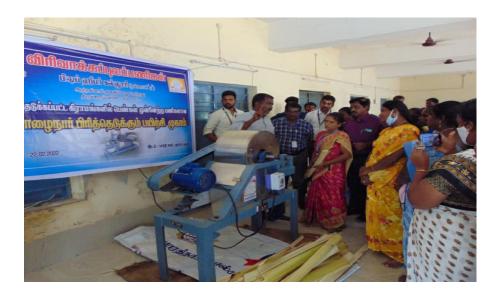

A socio-economic incubation project in Kumara Vayalur village promises to empower rural women by training them to draw fibre from the psuedo-stem of the banana plant, a part that is often discarded or sold by farmers for nominal prices in the market. The programme on banana fibre extraction, which included installation and operation of the 'Banana Star' extractor machine, was organised by the Deanery of Extension, Bishop Heber College in collaboration with Tamil Nadu Rural Transformation Project, the State Department of Rural Development and Panchayat Raj.

A training programme was initiated for 15 members of a women's self-help group in Kumara Vayalur, to help them create value-added products from banana fibre. Since the district is a hub of banana cultivation, there is significant potential to develop the fibre into biodegradable goods like bags and garlands. This will also generate employment and income for women. Banana fibre bags could easily become an alternative to plastic variants, and the project could explore this further in the coming months. Banana Star, manufactured by KP Enterprise, Tiruchi, can process up to 120 pseudo-stems in an eight-hour shift. It has been certified for its efficiency by ICAR-NCRB (Ministry of Agriculture).