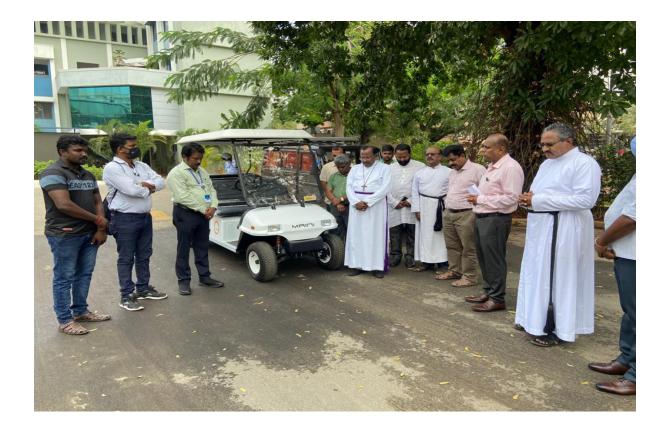

#### • DEDICATION OF PHYSICALLY CHALLENGED FACILITY (PCS FACILITY)

The Bishop and Chairman of college Governing Board offered Prayers and dedicated the PCS facility to the college. This facility is a Zero Emission Battery Operated Vehicle with 6-seater capacity. The newly added facility will be used for movement of Physically Challenged Students inside the campus. The facility will also be used for transportation of Recyclable materials to the Resources recovery facility of our college. The Principal, Dr. D. Paul Dayabaran, Vice Principal, Prof. A Alagappa Moses and Officers of Diocese graced the dedication programme. Deanery of Extension Activities made arrangements for the installation of the facility.

The facility is partially funded by the Alumni contribution of College NSS and NCC units of Extension Activities.