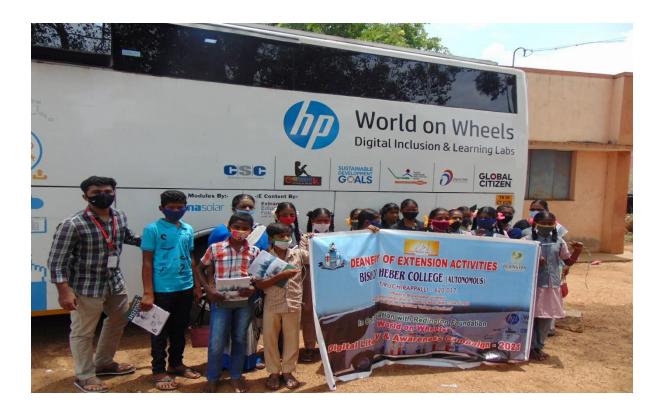

#### **Digital Literacy Programme**

The Extension wing of Bishop Heber College and Redington Foundation (National Level Non-Governmental Organisation) jointly organized a Digital Literacy Programme to the different stake holders (Gardeners, College Attenders, NCC Army wing Students, Air wing students, Self-Finance section Staffs, Aided section Staffs, Security staffs, CSI Good news ITI students, IT Support staffs, Diocesan School teachers, Community People, Community students, 100 days workers, Government School students and Self Help Groups members) from Trichy district, Tamilnadu state. The programme was conducted from on 11<sup>th</sup> August 2021 to 11<sup>th</sup> October 2021 (66 batches – reaching 1300 people).

3) Department of Computer Application at Government Primary School, Aiyyampalayam.

The digital literacy training programme was successfully conducted through the WOW (World on Wheels) bus, specially designed for Digital Literacy Programme through Redington Foundation – A CSR activity of HP Company. This bus contains 21 computers with smart board attachment and the internet connections. This bus purely designed for the rural children and other peoples.

The resource person Mr. Bernat Stalin from Redington Foundation gave the training to the participants in Ms Word, Ms Excel and Zoom class room programme. The different stake holders actively participated and interacted with resource person. In below we have attached details of the programme.