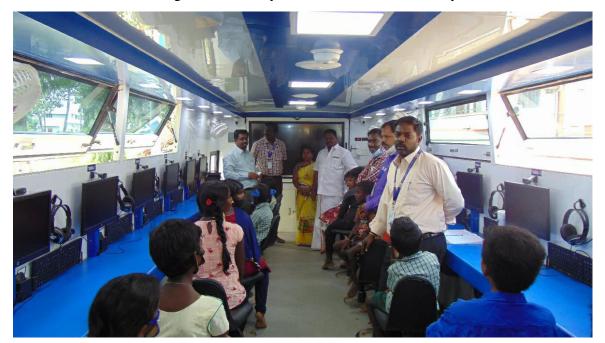

#### **ACTIVITY 1:**

Name of Activity: Digital Literacy Programme for Children

Need of the Activity: Empowerment of School children, SHG women and Farmers through digital Literacy programme.

**Description 200 words (along with the Pictures):** The Extension wing of Bishop Heber College and Redington Foundation (National Level Non-Governmental Organisation) has jointly organised a National Digital Literacy programme to the villagers of Kumara Vayalur, the designated Model Village of Bishop Heber College Tiruchirappalli, Tamilnadu. The program was conducted from 18 to 25 August 2021(Five batch for Students, one batch for SHG women and one batch for Farmers). This village is adopted through Unnat Bharat Abhiyan scheme.

The digital literacy training program was successfully conducted through the WOW (World on Wheels) bus, specially designed for digital literacy program sponsored by Redington Foundation. This bus contains 21 computers with smart board attachment and internet connections. This bus is specifically designed for providing digital literacy to the rural communities and others. Resource person Mr. Bernat Stalin from Redington Foundation gave the training to the participants in Basic computers, painting, Organic farming and Corona Awareness programme. The school children actively participated and interacted with resource person. Totally 104 members participated in the programme. The presidential address given by the Dr. V. Anand Gideon, Dean of Extension Activities and UBA Coordinator, Bishop Heber College. Felicitation address given by Dr. Sam Deva Asir RM, Associate Dean, Deanery of Extension Activities, Bishop Heber College.