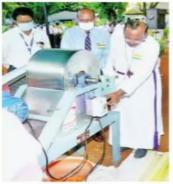

> presided by Dr.D. PAUL DHAYABARAN Principal, Bishop Heber College Tiruchirappalli

overview of the Project by Dr. V ANAND GIDEON Dean for Extension Activities Bishop Heber College, Tiruchirappalli

occasion of 73<sup>rd</sup> Republic Day Celebrations, Deanery of Extension Activities, Bishop Heber College launched the Entrepreneurship Development Programme for the Model Village at Kumara Vayalur on 26.01.2022. As part of the program Banana Fibre Extracting Machine was dedicated by our Chairman Bishop Rt.Rev. Dr. D. Chandrasekaran in the presence of the Principal, Vice Principals, Bursar, Deans, HoDs, Staff and students of our College.

As the Model Village and the adopted villages are considered the Banana cultivation hub. This will empower the rural women and community in Vayalur and surrounding villages. The Banana Fibre processing unit will serve as the Incubation Centre at the Model Village Kumara Vayalur, for the Deanery will train the SHG members in the adopted villages around Kumara Vayalur (Model Village) in making Banana fibre and help them to develop entrepreneurship opportunities. After the extraction of the Banana fibre, the pulp from the Banana stem will be composed for making compost bio fertilizer.