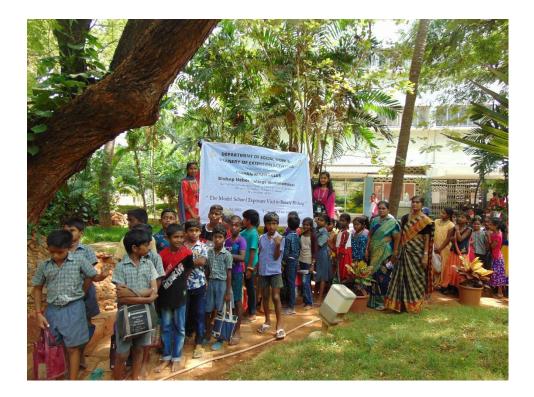

#### • THE MODEL SCHOOL EXPOSURE VISIT TO BEAUTY BISHOP

The Deanery of Extension Activities and the PG & Research Department of Social work jointly organized an exposure visit for the students of CSI Primary School, Trichy. The students and teachers of the CSI Primary School reached Bishop Heber College around 10.15 AM by the College bus. The Students visited Vasanthan Garden, Botany Lab, Library, Computer Lab, Indoor stadium and Gym.

The students got the opportunity to explore and experience the world outside through a wider lens. In a way, this visit sparked in them the enthusiasm and determination to reach a place like this in the future. The students and teachers left the College at 01.10 PM.