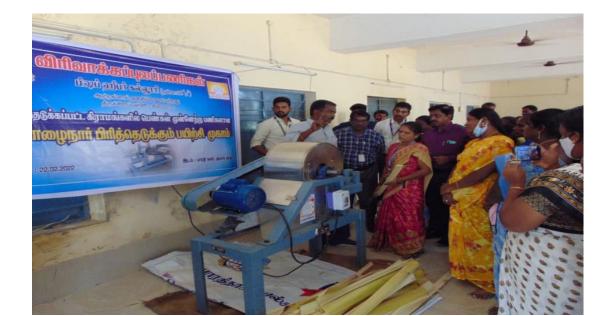

# • A PROJECT TO EMPOWER RURAL WOMEN – SHG TRAINING ON VALUE ADDED PRODUCTS

|                                             | விரிவாக்க புல பணிகள்<br>பிஷப் ஹீபா கல்லாரி (தன்னாட்சி)<br>திருச்சிராப்பள்ளி — 620 017                                                                                  |
|---------------------------------------------|------------------------------------------------------------------------------------------------------------------------------------------------------------------------|
| போன்புடையிர்.                               |                                                                                                                                                                        |
| கிராமங்களில் பெண்கள்<br>22.02.2022 அன்று கு | பணிகள், பிஷப் ஹீபர் கல்லூரி நடத்தும் தத்தெடுக்கப்பட்ட<br>மன்னேற்ற பணிகளான <b>வாழை நார் பிரித்தெடுக்கும் பயிற்</b> சி<br>மாரவயலூர் பாரதி நகரில் உள்ள சமுதாயக் கூடத்தில் |
| ் நடைபெற உள்ளது.<br>கொள்கிறோம்.             | தாங்கள் வந்து கலந்து கொள்ளும்படி அன்புடன் கேட்டுக்                                                                                                                     |
|                                             | நிகழ்ச்சி நிரல்                                                                                                                                                        |
| வரவேற்புரை                                  | : <b>முனைவர். ம. கபிரியேல்</b><br>இணை விரிவாக்க புல தலைவர்,                                                                                                            |
|                                             | விரிவாக்க புல பணிகள்<br>பிஷப் ஹீபர் கல்லூரி.                                                                                                                           |
| தலைமை                                       | : <b>முனைவர். வி. ஆனந்த் கிதியோன்</b><br>விரிவாக்க புல தலைவர்,<br>விரிவாக்க புல பணிகள்<br>பிஷப் ஹீபர் கல்லூரி.                                                         |
| பயிற்சி வழங்குபவர்                          | : <b>திரு. A. சிவக்குமார்,</b><br>KP எண்டாபிரைசஸ்<br>உரிமையாளர்                                                                                                        |
| வாழ்த்துரை                                  | : <b>திருமதி. மணிமேகலை முருகேசன்</b><br>ஊராட்சி மன்ற தலைவர்,<br>குமாரவயலூர் ஊராட்சி                                                                                    |
| நன்றியுரை                                   | : <b>முனைவர் சாம் தேவ ஆசிர் ரி.மே.</b><br>இணை விரிவாக்க புல தலைவர்<br>விரிவாக்கப் புல பணிகள்<br>பிஷப் ஹீபர் கல்லூரி                                                    |
| ച്ചതര                                       | ாவரையும் அன்புடன் அழைக்கிறோம்                                                                                                                                          |
|                                             |                                                                                                                                                                        |
|                                             |                                                                                                                                                                        |

A socio-economic incubation project in Kumara Vayalur village promises to empower rural women by training them to draw fibre from the psuedo-stem of the banana plant, a part that is often discarded or sold by farmers for nominal prices in the market. The programme on banana fibre extraction, which included installation and operation of the 'Banana Star' extractor machine, was organised by the Deanery of Extension, Bishop Heber College in collaboration with Tamil Nadu Rural Transformation Project, the State Department of Rural Development and Panchayat Raj.

A training programme was initiated for 15 members of a women's self-help group in Kumara Vayalur, to help them create value-added products from banana fibre. Since the district is a hub of banana cultivation, there is significant potential to develop the fibre into biodegradable goods like bags and garlands. This will also generate employment and income for women. Banana fibre bags could easily become an alternative to plastic variants, and the project could explore this further in the coming months. Banana Star, manufactured by KP Enterprise, Tiruchi, can process up to 120 pseudo-stems in an eight-hour shift. It has been certified for its efficiency by ICAR-NCRB (Ministry of Agriculture).