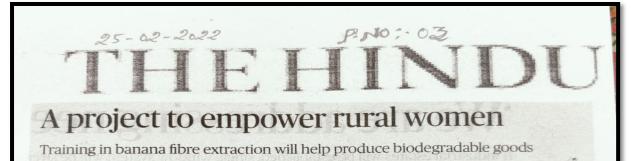

A socio-economic incubation project in Kumara Vayalur village promises to empower rural women by training them to draw fibre from the psuedo-stem of the banana plant, a part that is often discarded or sold by farmers for nominal prices in the market. The programme on banana fibre extraction, which included installation and operation of the 'Banana Star' extractor machine, was organised by the Deanery of Extension, Bishop Heber College in collaboration with Tamil Nadu Rural Transformation Project, the State Department of Rural Development and Panchayat Raj.

#### NAHLA NAINAR

A socio-economic incubation project in Kumara Vayalur village promises to empower rural women by training them to draw fibre from the psuedo-stem of the banana plant, a part that is often discarded or sold by farmers for nominal prices in the market.