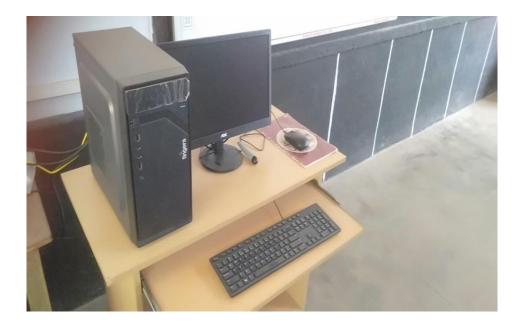

#### • COMPUTER DISTRIBUTION

The Extension wing of Bishop Heber College donated a computer to the CSI Primary School (Model School), Woraiyur, Tiruchirappalli The programme was conducted on 10<sup>th</sup> March 2022 in the presence of Extension Officer Dr. J.Nelson