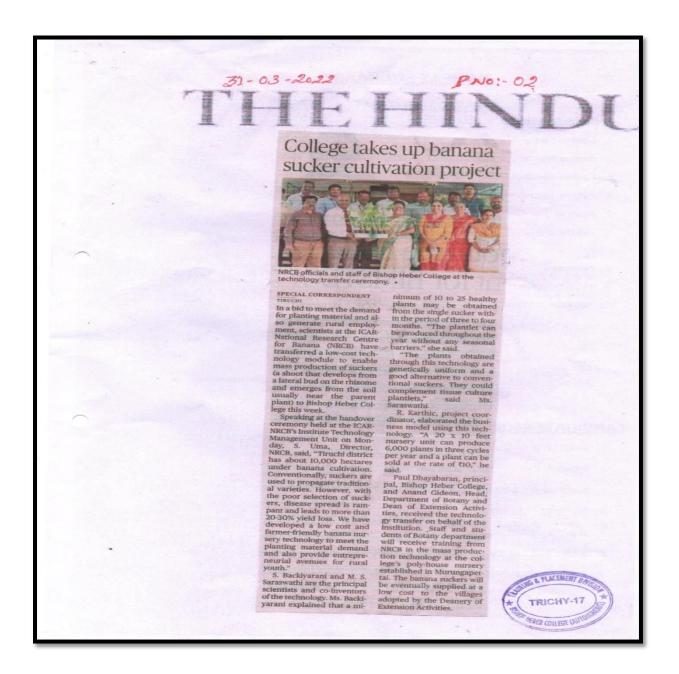

#### **BANANA SAPLING NURSERY UNIT**

5. j

ர்க்க

As a part of Extension activity, a Banana Sapling Nursery was established at CSI Retreat Centre at Murungapettai (Karur Bypass), Tiruchirappalli in collaboration with National Research Centre for Banana. NRCB have transferred a low-cost technology module to enable mass production of suckers (a shoot that develops from a lateral bud on the rhizome and emerges from the soil usually near the parent plant. Dr. R. Karthic, Project Coordinator, elaborated the business model using this technology. "A 20 x 10 feet nursery unit can produce 6000 plants in three cycles per year and a plant can be sold at the rate of Rs. 10/-.

# • SIGNING OF MOU WITH BANANA RESEARCH CENTRE FOR BANANA (NRCB)

Speaking at the MoU signing ceremony held at the ICAR-NRCB's Institute Technology Management Unit, Dr. S. Uma, Director, NRCB, said, "Tiruchi district has about 10,000 hectares under banana cultivation. Conventionally, suckers are used to propagate traditional varieties. However, with the poor selection of suckers, disease spread is rampant and leads to more than 20-30% yield loss. We have developed a low cost and farmer-friendly banana nursery technology to meet the planting material demand and also provide entrepreneurial avenues for rural youth."