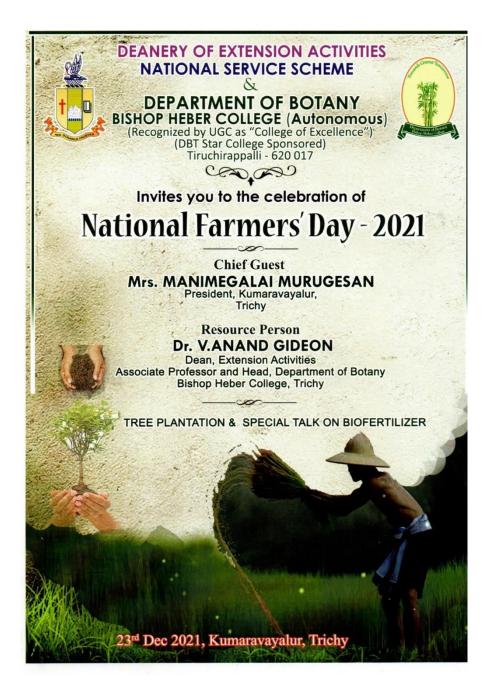

## List of Programme Organized 2021-2022

| 2  | 26, 27, 28,               | Digital Literacy    | Mr. Bernat | Pothavur  | 0  | 235 |
|----|---------------------------|---------------------|------------|-----------|----|-----|
|    | 30, August                | Programme for       | Stalin     | Panchayat |    |     |
|    | and 1 and 2               | Children            |            |           |    |     |
|    | September                 |                     |            |           |    |     |
|    | 2021                      |                     |            |           |    |     |
| 3  | 6,7,8,9 and               | Digital Literacy    | Mr. Bernat | Anthanalu | 0  | 165 |
|    | 13                        | Programme for       | Stalin     | r         |    |     |
|    | September                 | Children            |            |           |    |     |
|    | 2021                      |                     |            |           |    |     |
| 4  | 27 <sup>th</sup> August   | State and central   | Mrs.Mani   | Kumara    | 10 | 120 |
|    | 2021                      | Government schemes  | megalai    | Vayalur   |    |     |
|    |                           | awareness programme | Murugesan  |           |    |     |
| 5  | 28 <sup>th</sup> August   | State and central   | Mrs.       | Pothavur  | 15 | 135 |
|    | 2021                      | Government schemes  | Malarkodi  |           |    |     |
|    |                           | awareness programme | Muthaiyan  |           |    |     |
| 6  | 30 <sup>th</sup> August   | State and central   | Miss.      | Anthanalu | 15 | 150 |
|    | 2021                      | Government schemes  | Priyanga   | r         |    |     |
|    |                           | awareness programme |            |           |    |     |
| 7  | 28 <sup>th</sup> October  | DeAddiction         | Dr. V.     | Kumara    | 5  | 30  |
|    | 2021                      | awareness Program   | Anand      | Vayalur   |    |     |
|    |                           |                     | Gideon     |           |    |     |
| 8  | 22 <sup>nd</sup> Dec      | Cooperative Bank    | Mrs. K.R   | Anthanalu | 1  | 59  |
|    | 2021                      | Schemes             | Vimala     | r         |    |     |
| 9  | 23 <sup>rd</sup> Dec      | Celebration of      | Mrs.Mani   | Kumara    | 40 | 60  |
|    | 2021                      | Farmers Day         | megalai    | Vayalur   |    |     |
|    |                           |                     | Murugesan  |           |    |     |
| 10 | 23 <sup>rd</sup> Dec      | Celebration of      | Dr.        | Kumara    | 5  | 27  |
|    | 2021                      | Farmers Day         | Teneson    | Vayalur   |    |     |
| 11 | 10 <sup>th</sup> Jan 2022 | Outreach programme  | Dr. V      | Pothavur  | 12 | 70  |
|    |                           |                     | Anand      |           |    |     |
|    |                           |                     | Gideon     |           |    |     |