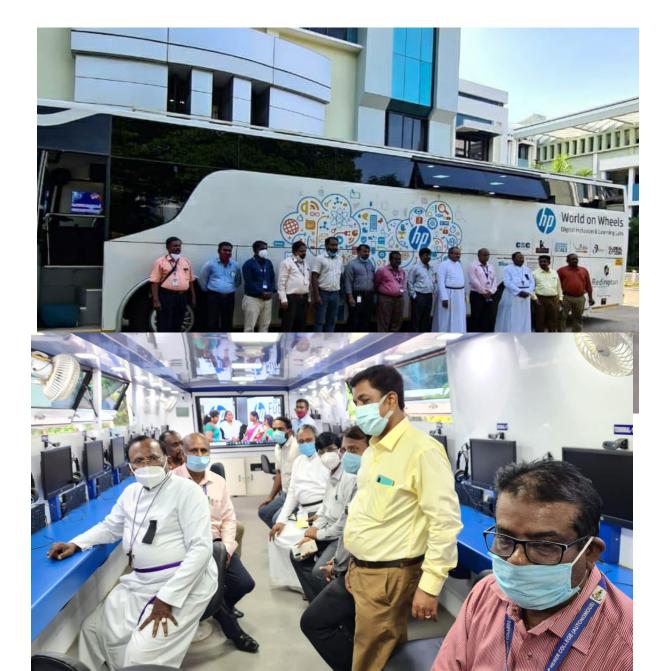

#### **Digital Literacy Programme**

The Extension wing of Bishop Heber College and Redington Foundation (National Level Non-Governmental Organisation) jointly organized a Digital Literacy Programme to the different stake holders (Gardeners, College Attenders, NCC Army wing Students, Air wing students, Self-Finance section Staffs, Aided section Staffs, Security staffs, CSI Good news ITI students, IT Support staffs, Diocesan School teachers, Community People, Community students, 100 days workers, Government School students and Self Help Groups members) from Trichy district, Tamilnadu state. The programme was conducted from on 11<sup>th</sup> August 2021 to 11<sup>th</sup> October 2021 (66 batches – reaching 1300 people).

3) Department of Computer Application at Government Primary School, Aiyyampalayam.

The digital literacy training programme was successfully conducted through the WOW (World on Wheels) bus, specially designed for Digital Literacy Programme through Redington Foundation – A CSR activity of HP Company. This bus contains 21 computers with smart board attachment and the internet connections. This bus purely designed for the rural children and other peoples.

The resource person Mr. Bernat Stalin from Redington Foundation gave the training to the participants in Ms Word, Ms Excel and Zoom class room programme. The different stake holders actively participated and interacted with resource person. In below we have attached details of the programme.