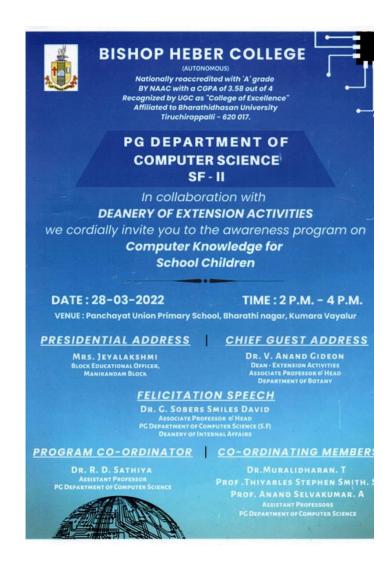

| S.<br>No | Date                     | Name of the<br>Programme | Resource<br>Person/<br>Guest | Venue    | No. of<br>Students<br>Participated | No. of<br>Community<br>People<br>Participated |
|----------|--------------------------|--------------------------|------------------------------|----------|------------------------------------|-----------------------------------------------|
| 12       | 26.01.2022               | Launches                 | Bishop Rt.                   | College  | 300                                | 8                                             |
|          |                          | Entrepreneurship         | Rev. Dr. D.                  | Campus   |                                    |                                               |
|          |                          | Development              | Chandrasek                   |          |                                    |                                               |
|          |                          | Programme                | aran                         |          |                                    |                                               |
| 13       | 22.02.2022               | Entrepreneurship         | Dr. V.                       | Kumara   | 8                                  | 15                                            |
|          |                          | Development              | Anand                        | Vayalur  |                                    |                                               |
|          |                          | Programme                | Gideon                       |          |                                    |                                               |
| 14       | 6 <sup>th</sup> March to | NSS Special Camp         | Dr. V.                       | Kumara   | 130                                | 540                                           |
|          | 12 <sup>th</sup> March   | 2021-2022                | Anand                        | Vayalur  |                                    |                                               |
|          | 2022                     |                          | Gideon                       |          |                                    |                                               |
| 15       | 22 <sup>nd</sup> March   | World Water Day          | Mrs. Leena                   | Pothavur | 1                                  | 40                                            |

|    | 2022                   | Celebration         |            |          |   |    |
|----|------------------------|---------------------|------------|----------|---|----|
| 16 | 22 <sup>nd</sup> March | World Water Day     | Mr.        | Pothavur | 1 | 56 |
|    | 2022                   | Celebration         | Thiruganas |          |   |    |
|    |                        |                     | ambatham   |          |   |    |
| 17 | 28 & 29 <sup>th</sup>  | Computer Knowledge  | Mrs.       | Kumara   | 4 | 14 |
|    | March 2022             | for School Children | Jeyalakshm | Vayalur  |   |    |
|    |                        |                     | i          |          |   |    |