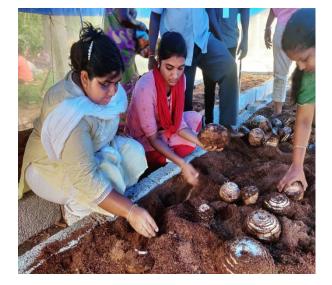

A socio-economic incubation project in Kumara Vayalur village promises to empower rural women by training them to draw fibre from the psuedo-stem of the banana plant, a part that is often discarded or sold by farmers for nominal prices in the market. The programme on banana fibre extraction, which included installation and operation of the 'Banana Star' extractor machine, was organised by the Deanery of Extension, Bishop Heber College in collaboration with Tamil Nadu Rural Transformation Project, the State Department of Rural Development and Panchayat Raj.

A training programme was initiated for 15 members of a women's self-help group in Kumara Vayalur, to help them create value-added products from banana fibre. Since the district is a hub of banana cultivation, there is significant potential to develop the fibre into biodegradable goods like bags and garlands. This will also generate employment and income for women. Banana fibre bags could easily become an alternative to plastic variants, and the project could explore this further in the coming months. Banana Star, manufactured by KP Enterprise, Tiruchi, can process up to 120 pseudo-stems in an eight-hour shift. It has been certified for its efficiency by ICAR-NCRB (Ministry of Agriculture).

"This is a labour-intensive activity, and is ideally performed directly on the field, to minimise the cost of transporting the waste material, that can be used as natural fertiliser. At least three women are required to team up for the process. The machine could help banana farmers to monetise pseudo-stems. "In Tamil Nadu, the extractor costs ₹1.3 lakhs, and financial assistance is available from the government for those who want to buy it. For 100 banana stems you will get 10-12 kg of dry fibre. It may take up to 10 days for the fibres to be extracted from 1000 trees on one acre. The machine's investment can be re-earned within a year if it is used effectively. The fibre has to be dried in the shade for a day before it is ready to be used.