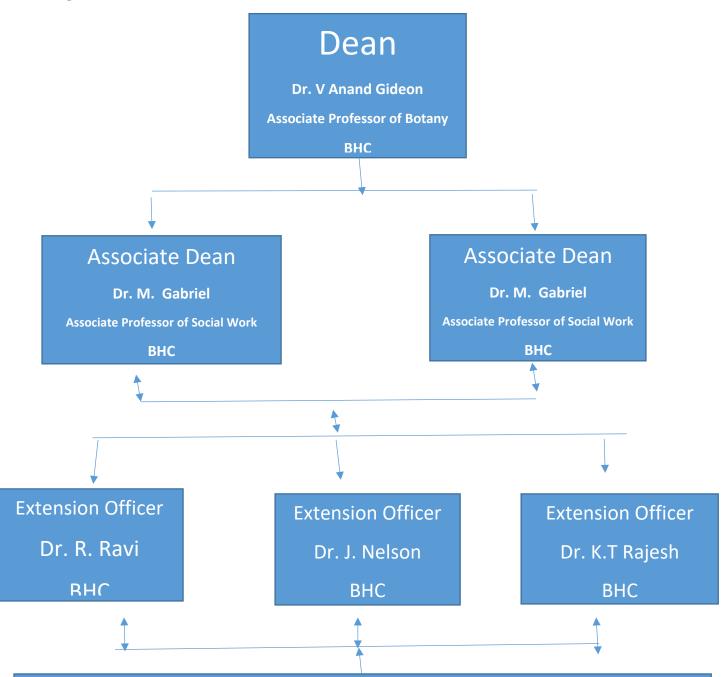

#### **Organizational Structure**

## 30 Club Coordinators

NCC (Air wing),NCC (Army Wing), Anti-Corruption Club, Communication Club, Consumer Club, DOE Club, Eco Restoration Services, Entrepreneurship Cell, Fine Arts, Gender Sensitization Club, Good Samaritan, Human Rights Club, Junior Jaycees, Legal Literacy Club, LEO Club, Movie Club, Nature Club –Boys, Nature Club –Girls, NSS Boys Unit I - 4, NSS Girls Unit 5-6, Philately Club, Quiz Club, Red Ribbon Club, Road Safety Club, Rotaract Club, Student Exnora, Suicide Prevention Club, Tourism & Heritage Club, Youth Against Drugs and Youth Red