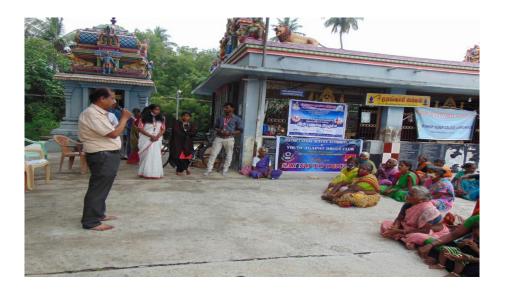

**Description 200 words (along with the Pictures):** The Extension wing of Bishop Heber College and Field Publicity Office jointly organized a programme entitled state and central government schemes awareness programme. The programme was given to children, youth women and men of Unnat Bharat Abhiyan adopted village of Bishop Heber College Tiruchirappalli, Tamilnadu. . The programme was conducted in the adopted village dated

from 27<sup>th</sup> August 2021. The programme has conducted in the village Kumara Vayalur in Manikandam Block, Tiruchirappalli.

The team (Sri Abinaya Kalai Mandram) from Chennai enacted the awareness play for the programme. The concept of this programme was to share the following government schemes Swatch Bharat Mission, Azadi ka Amrit Mahotsav and other state and central government programmes. The programme was performed through awareness dance and drama. The community people witnessed all the programme. The Govt. Field publicity officer took part in all the programmes.

Totally 120 participants including all the children, youth women and men participated. Village Panchayat Presidents inaugurated the programme. Bishop Heber College students and faculty members also participated in the programme. The president organised this awareness programme. The president thanked the College management for organizing such an informative programme.