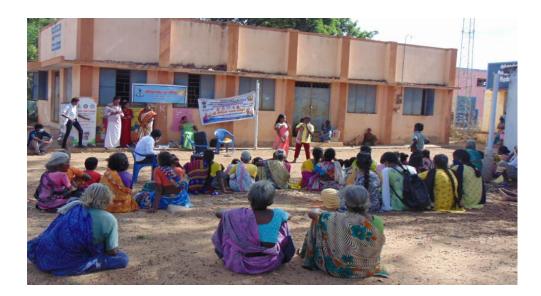

#### **Description 200 words (along with the Pictures):**

The Extension wing of Bishop Heber College jointly organized with Field Publicity Office a programme entitled state and central government schemes awareness programme. The programme was conducted for MGNREA 100 days workers of this village. This village is adopted under Unnat Bharat Abhiyan scheme of Bishop Heber College Tiruchirappalli, Tamilnadu. The programme was conducted during 28<sup>th</sup> August 2021. The programme was planned for the following village namely Pothavur (Mariayamman Koil, Sevantha Nagar and SinglaPuram) in Anthanalur Block, Tiruchirappalli. The team Sri Abinaya Kalai Mandram from Chennai conducted the programme.

The concept of this programme was to share the following government schemes Swatch Bharat Mission, Azadi ka Amrit Mahotsav and other state and central government programmes. The programme was performed through awareness dance and drama. The people enjoyed and witnessed all the programme. The Govt. field publicity office staff took part in all the programmes.

The totally 135 participants including women and men took part in the programmes.

Village Panchayat President inaugurated the programme. The Bishop Heber college students (15) members and Faculty members participated in the programme. The Panchayat president organised this awareness programme. The president thanked the College management and field publicity office for organizing such an informative programme. The vote of thanks was rendered by Dr. J Nelson, Extension Officer, Deanery of Extension Activities, Bishop Heber College, Trichy.