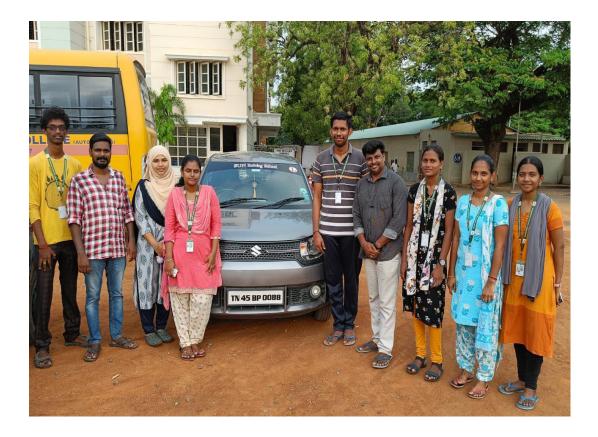

#### • DRIVING LICENSE FOR SAFE RIDING

The Deanery of Extension Activities in collaboration with Sun Driving School and Udhayam Driving School has initiated a proposal to train and avail driving licenses to Staffs and Students of our College at a nominal rate. So far 45 students have enrolled themselves to get trained and to avail license.