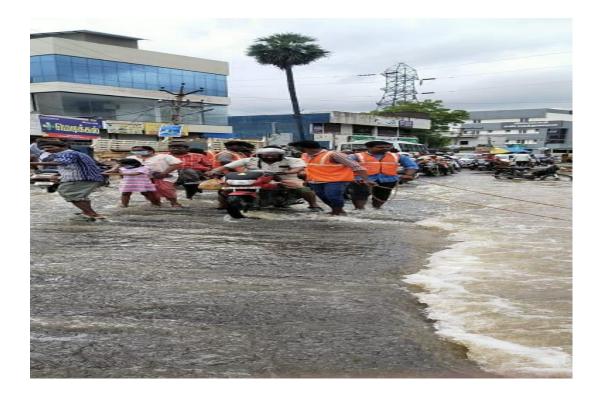

# • FLOOD RELIEF & TRAFFIC MANAGEMENT AT UYAKONDAN THIRUMALAIBRIDGE IN PUBLIC INTEREST

The Deanery of Extension Activities in collaboration with National Service Scheme (NSS) did traffic management during the recent flood in Tiruchirappalli. This helped in reducing the traffic congestion near Uyakondam Thirumalai Bridge. The 2 days traffic management done by the College was well appreciated by the daily commuters, Traffic Department and the College Management.