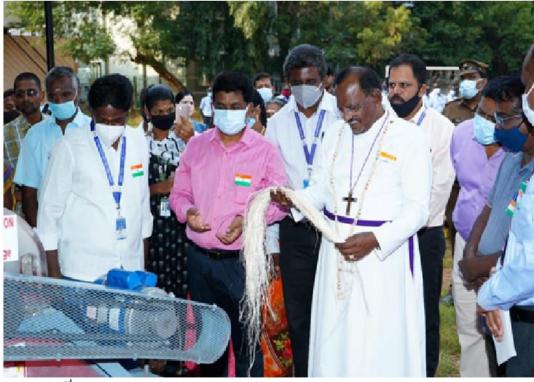

> presided by Dr.D. PAUL DHAYABARAN Principal, Bishop Heber College Tiruchirappalli

overview of the Project by Dr. V ANAND GIDEON Dean for Extension Activities Bishop Heber College, Tiruchirappalli

occasion of 73<sup>rd</sup> Republic Day Celebrations, Deanery of Extension Activities, Bishop Heber College launched the Entrepreneurship Development Programme for the Model Village at Kumara Vayalur on 26.01.2022. As part of the program Banana Fibre Extracting Machine was dedicated by our Chairman Bishop Rt.Rev. Dr. D. Chandrasekaran in the presence of the Principal, Vice Principals, Bursar, Deans, HoDs, Staff and students of our College.

As the Model Village and the adopted villages are considered the Banana cultivation hub. This will empower the rural women and community in Vayalur and surrounding villages. The Banana Fibre processing unit will serve as the Incubation Centre at the Model Village Kumara Vayalur, for the Deanery will train the SHG members in the adopted villages around Kumara Vayalur (Model Village) in making Banana fibre and help them to develop entrepreneurship opportunities. After the extraction of the Banana fibre, the pulp from the Banana stem will be composed for making compost bio fertilizer.

Chairman and Principal Sir appreciated the Deanery of Extension Activities for extending the services for the upliftment of neighborhood communities.

the