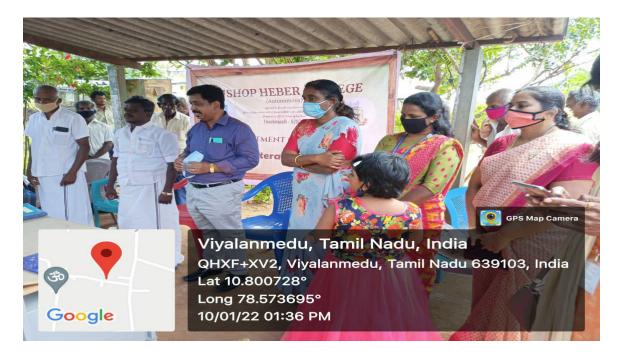

# • A PROJECT TO EMPOWER RURAL WOMEN – SHG TRAINING ON VALUE ADDED PRODUCTS

|                                             | விரிவாக்க புல பணிகள்<br>பிஷப் ஹீபா கல்லாரி (தன்னாட்சி)<br>திருச்சிராப்பள்ளி — 620 017                                                                                  |
|---------------------------------------------|------------------------------------------------------------------------------------------------------------------------------------------------------------------------|
| போன்புடையிர்.                               |                                                                                                                                                                        |
| கிராமங்களில் பெண்கள்<br>22.02.2022 அன்று கு | பணிகள், பிஷப் ஹீபர் கல்லூரி நடத்தும் தத்தெடுக்கப்பட்ட<br>மன்னேற்ற பணிகளான <b>வாழை நார் பிரித்தெடுக்கும் பயிற்</b> சி<br>மாரவயலூர் பாரதி நகரில் உள்ள சமுதாயக் கூடத்தில் |
| ் நடைபெற உள்ளது.<br>கொள்கிறோம்.             | தாங்கள் வந்து கலந்து கொள்ளும்படி அன்புடன் கேட்டுக்                                                                                                                     |
|                                             | நிகழ்ச்சி நிரல்                                                                                                                                                        |
| வரவேற்புரை                                  | : <b>முனைவர். ம. கபிரியேல்</b><br>இணை விரிவாக்க புல தலைவர்,                                                                                                            |
|                                             | விரிவாக்க புல பணிகள்<br>பிஷப் ஹீபர் கல்லூரி.                                                                                                                           |
| தலைமை                                       | : <b>முனைவர். வி. ஆனந்த் கிதியோன்</b><br>விரிவாக்க புல தலைவர்,<br>விரிவாக்க புல பணிகள்<br>பிஷப் ஹீபர் கல்லூரி.                                                         |
| பயிற்சி வழங்குபவர்                          | : <b>திரு. A. சிவக்குமார்,</b><br>KP எண்டாபிரைசஸ்<br>உரிமையாளர்                                                                                                        |
| வாழ்த்துரை                                  | : <b>திருமதி. மணிமேகலை முருகேசன்</b><br>ஊராட்சி மன்ற தலைவர்,<br>குமாரவயலூர் ஊராட்சி                                                                                    |
| நன்றியுரை                                   | : <b>முனைவர் சாம் தேவ ஆசிர் ரி.மே.</b><br>இணை விரிவாக்க புல தலைவர்<br>விரிவாக்கப் புல பணிகள்<br>பிஷப் ஹீபர் கல்லூரி                                                    |
| ച്ചതര                                       | ாவரையும் அன்புடன் அழைக்கிறோம்                                                                                                                                          |
|                                             |                                                                                                                                                                        |
|                                             |                                                                                                                                                                        |

A socio-economic incubation project in Kumara Vayalur village promises to empower rural women by training them to draw fibre from the psuedo-stem of the banana plant, a part that is often discarded or sold by farmers for nominal prices in the market. The programme on banana fibre extraction, which included installation and operation of the 'Banana Star' extractor machine, was organised by the Deanery of Extension, Bishop Heber College in collaboration with Tamil Nadu Rural Transformation Project, the State Department of Rural Development and Panchayat Raj.

A training programme was initiated for 15 members of a women's self-help group in Kumara Vayalur, to help them create value-added products from banana fibre. Since the district is a hub of banana cultivation, there is significant potential to develop the fibre into biodegradable goods like bags and garlands. This will also generate employment and income for women. Banana fibre bags could easily become an alternative to plastic variants, and the project could explore this further in the coming months. Banana Star, manufactured by KP Enterprise, Tiruchi, can process up to 120 pseudo-stems in an eight-hour shift. It has been certified for its efficiency by ICAR-NCRB (Ministry of Agriculture).