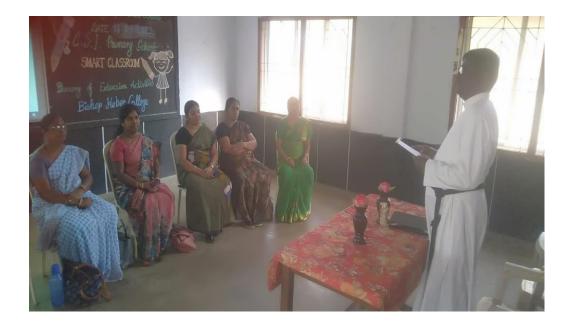

#### • EFFECTIVE SMART CLASSROOM TEACHING

The Extension wing of Bishop Heber College organized programme on Effective Smart Classroom Teaching for School Teaches of CSI Primary School, Woraiyur, Tiruchirappalli (A model school of our College. The programme was conducted in the adopted School dated on 18<sup>th</sup> March 2022.

The resource person Mr. Guru Shankar, System Engineer, IT Support of Bishop Heber College gave the training to the School Teachers on Functions of Smart Class Room and Operating Systems. The school teachers actively participated and interacted with resource person. Presidential Address was given by Rev.S. Manimaran, Correspondent, CSI Primary School, Woraiyur, Tiruchirappalli