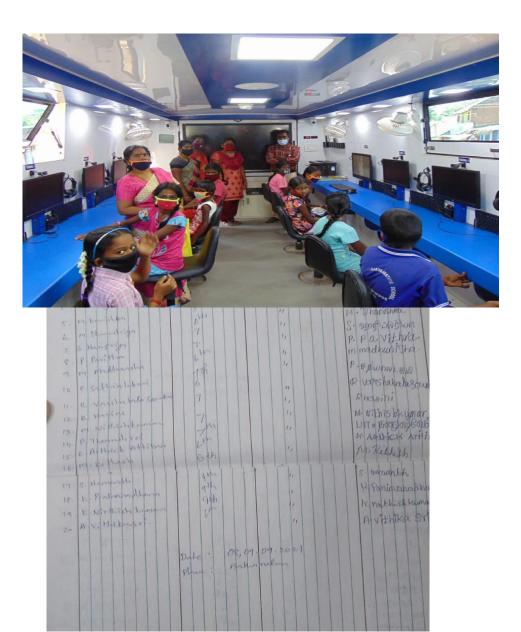

#### **ACTIVITY 1:**

Name of Activity: Digital Literacy Programme for Children

Need of the Activity: Empowerment of School children, SHG women and Farmers through digital Literacy programme.

**Description 200 words (along with the Pictures):** The Extension wing of Bishop Heber College and Redington Foundation (National Level Non-Governmental Organisation) has jointly organised a National Digital Literacy programme to the villagers of Kumara Vayalur, the designated Model Village of Bishop Heber College Tiruchirappalli, Tamilnadu. The program was conducted from 18 to 25 August 2021(Five batch for Students, one batch for SHG women and one batch for Farmers). This village is adopted through Unnat Bharat Abhiyan scheme.

The digital literacy training program was successfully conducted through the WOW (World on Wheels) bus, specially designed for digital literacy program sponsored by Redington Foundation. This bus contains 21 computers with smart board attachment and internet connections. This bus is specifically designed for providing digital literacy to the rural communities and others. Resource person Mr. Bernat Stalin from Redington Foundation gave the training to the participants in Basic computers, painting, Organic farming and Corona Awareness programme. The school children actively participated and interacted with resource person. Totally 104 members participated in the programme. The presidential address given by the Dr. V. Anand Gideon, Dean of Extension Activities and UBA Coordinator, Bishop Heber College. Felicitation address given by Dr. Sam Deva Asir RM, Associate Dean, Deanery of Extension Activities, Bishop Heber College.